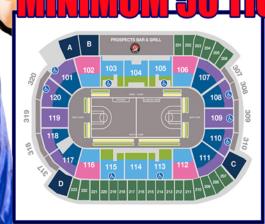

| 152                                                                                                                                         |                           |
|---------------------------------------------------------------------------------------------------------------------------------------------|---------------------------|
| \$23.50                                                                                                                                     | Reg. \$27.75 SAVE \$4.25  |
| \$26.50                                                                                                                                     | Reg. \$40.00 SAVE \$13.50 |
| \$41.00                                                                                                                                     | Reg. \$50.25 SAVE \$9.25  |
| \$53.25                                                                                                                                     | Reg. \$60.50 SAVE \$7.25  |
| \$70.75                                                                                                                                     | No discount available     |
| \$125.25                                                                                                                                    | No discount available     |
| \$6.00 order surcharge will be applied to all group orders.<br>ices include all facility fees and taxes. No group rate on courtside tickets |                           |