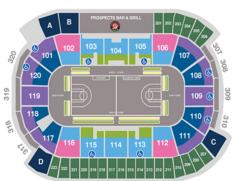

## FRIDAY APRIL 21, 2017 - 7:00PM

TRIBUTE COMMUNITIES CENTRE - OSHAWA, ON

## TAKE PART IN A ONCE-IN-A-LIFETIME EXPERIENCE!

Capture a memory of the night nobody will forget!
Have a group photo on the the court
with the Globetrotters
while enjoying the game with friends and family

## MINIMUM 50 TIÇKETS REQUIREI

\$23.50 Reg. \$27.75 **SAVE** \$4.25

\$26.50 Reg. \$40.00 **SAVE \$13.50** 

\$41.00 Reg. \$50.25 **SAVE** \$9.25

\$53.25 Reg. \$60.50 **SAVE** \$7.25

\$70.75 No discount available