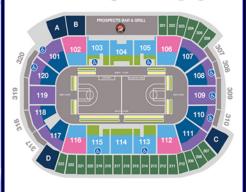

MINIMUM 100 TICKETS REQUIRED

\$23.50 Reg. \$27.75 **SAVE \$4.25** 

\$26.50 Reg. \$40.00 **SAVE** \$13.50

\$41.00 Reg. \$50.25 **SAVE** \$9.25

\$53.25 Reg. \$60.50 SAVE \$7.25

\$70.75 No discount available

\$125.25 No discount available

\*A \$6.00 order surcharge will be applied to all group orders.

\*Prices include all facility fees and taxes. No group rate on courtside tickets.

To be part of the Halftime show & to save on Group Tickets contact:
Kim Ellis - Marketing & Group Sales Coordinator
905-448-1568 or kimberly\_ellis@comcastspectacor.com