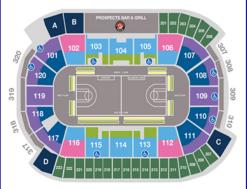

\$23.50 Reg. \$27.75 **SAVE** \$4.25

\$26.50 Reg. \$40.00 **SAVE** \$13.50

\$41.00 Reg. \$50.25 **SAVE** \$9.25

\$53.25 Reg. \$60.50 **SAVE** \$7.25

\$70.75 No discount available

\$125.25 No discount available