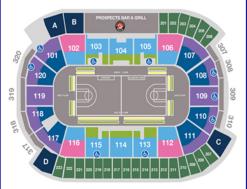

## FRIDAY APRIL 21, 2017 - 7:00PM

TRIBUTE COMMUNITIES CENTRE - OSHAWA, ON

Perform the National Anthem before the game then enjoy the game with friends and family

MINIMUM 50 TIÇKETS REQUIREI

\$23.50 Reg. \$27.75 **SAVE** \$4.25

\$26.50 Reg. \$40.00 **SAVE** \$13.50

\$41.00 Reg. \$50.25 **SAVE** \$9.25

\$53.25 Reg. \$60.50 **SAVE** \$7.25

\$70.75 No discount available

\$125.25 No discount available

\*A \$6.00 order surcharge will be applied to all group orders.
\*Prices include all facility fees and taxes. No group rate on courtside ticket