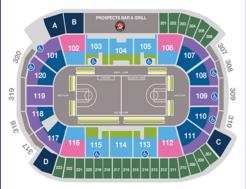

MINIMUM 50 TIÇKETS REQUIREI

\$23.50 Reg. \$27.75 **SAVE \$4.25** 

\$26.50 Reg. \$40.00 **SAVE** \$13.50

\$41.00 Reg. \$50.25 **SAVE** \$9.25

\$53.25 Reg. \$60.50 SAVE \$7.25

\$70.75 No discount available

\$125.25 No discount available