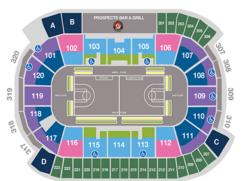

\$23.50 Reg. \$27.75 **SAVE \$4.25** 

\$26.50 Reg. \$40.00 **SAVE** \$13.50

\$41.00 Reg. \$50.25 **SAVE** \$9.25

\$53.25 Reg. \$60.50 **SAVE** \$7.25

\$70.75 No discount available

\$125.25 No discount available

\*A \$6.00 order surcharge will be applied to all group orders.
\*Prices include all facility fees and taxes. No group rate on courtside tickets.

To be part of the YMCA On The Court & to save on Group Tickets contact:
Kim Ellis - Marketing & Group Sales Coordinator
905-448-1568 or kimberly ellis@comcastspectacor.com