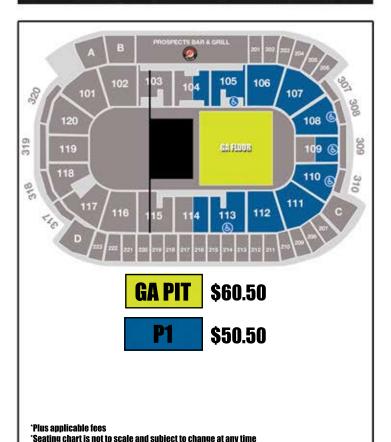

### **INCLUDES:**

- Accommodations for a minimum of 20 people and a maximum of 40
- Suite C: Fixed seating for 30 guests (22 fixed seats and 8 bar rail seats)
- Suite Host providing in-suite service
- Access to Private Suites Bar
- Includes rental costs and taxes

 $\$1.665^{00}$  Accommodations for 20 guests - \$83.25 per person  $\mathbf{52.225}^{50}$  Accommodations for 30 guests - \$74.10 per person  $\$2.780^{00}$  Accommodations for 40 guests - \$69.50 per person

\*Incremental tickets may be purchased for - \$55.75 per person