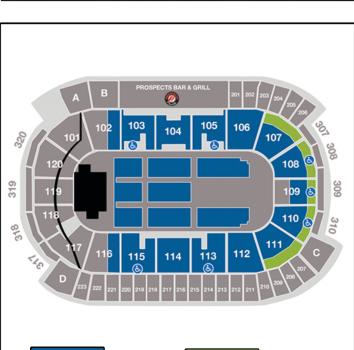

## TRIBUTE COMMUNITIES CENTRE OSHAWA, ON

\$62.50 \$39.50 \*Plus applicable fees Seating chart is not to scale and subject to change at any time

- Accommodations for 20, 23 or 44 quests per private draped lounge
- Medallions 307 & 310: Fixed seating for 20 guests **Fixed seating for 23 quests** - Medallions 308: - Medallions 309: **Fixed seating for 44 guests**
- Suite Host providing exclusive in-lounge service
- Access to Private Suites Bar
- Includes rental costs and taxes

 $$1.237^{00}$  Accommodations for 20 guests - \$61.75 per person Accommodations for 23 guests - \$59.48 per person

Accommodations for 44 guests - \$52.20 per person

'Incremental standing room tickets may be purchased for - \$44.25 per person