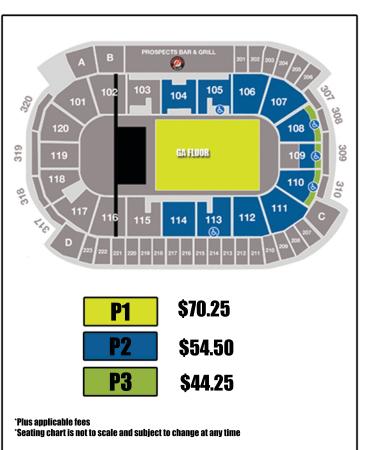

Accommodations for 20 guests - \$71.75 per person

Accommodations for 30 guests - \$62.58 per person

Accommodations for 40 guests - \$58.00 per person

\*Incremental tickets may be purchased for - **\$44.25** per person