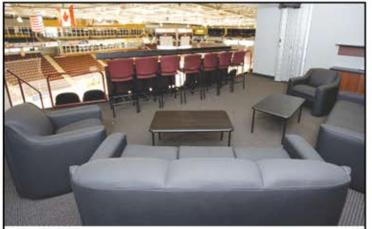

### **INCLUDES:**

- Accommodations for a minimum of 20 people and a maximum of 40
- Suite C: Fixed seating for 30 guests (22 fixed seats and 8 bar rail seats)
- Suite Host providing in-suite service
- Access to Private Suites Bar
- Includes rental costs and taxes