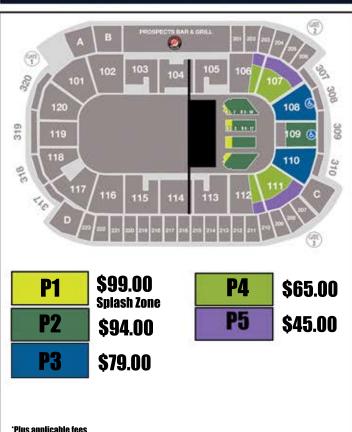

Accommodations for 20 guests - \$63.25 per person

Accommodations for 30 guests - \$56.58 per person

Accommodations for 40 guests - \$53.25 per person

\*Incremental tickets may be purchased for - \$43.25 per person