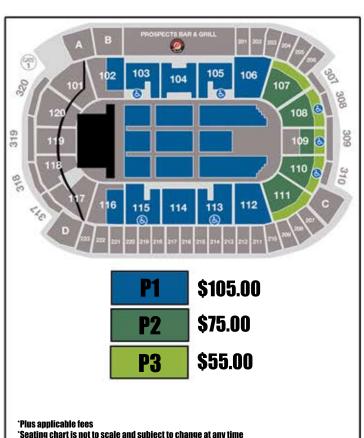

### **GROUP SUITE C**

ACCOMMODATIONS FOR 20-AO CUFSTS

#### **INCLUDES:**

- Accommodations for a minimum of 20 people and a maximum of 40
- Suite C: Fixed seating for 30 guests (22 fixed seats and 8 bar rail seats)
- Suite Host providing in-suite service
- Access to Private Suites Bar
- Includes rental costs and taxes

 $\$2,105^{00}$  Accommodations for 20 guests - \$105.25 per person  $\$2.707^{50}$  Accommodations for 30 guests - \$90.25 per person

\$3.310<sup>00</sup> Accommodations for 40 guests - \$82.75 per person