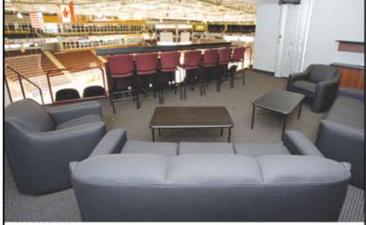

### **GROUP SUITE C**

ACCOMMODATIONS FOR 20-AO CUFSTS

#### **INCLUDES:**

- Accommodations for a minimum of 20 people and a maximum of 40
- Suite C: Fixed seating for 30 guests (22 fixed seats and 8 bar rail seats)
- Suite Host providing in-suite service
- Access to Private Suites Bar
- Includes rental costs and taxes