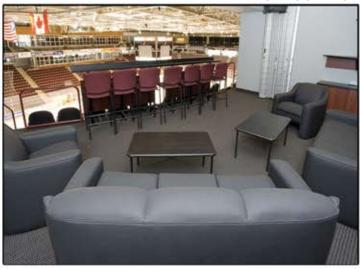

## GROUP SUITE BENTALS

### **ACCOMMODATIONS FOR 20-40 GUESTS**

#### **Includes**:

- Accommodations for 20 guests with the opportunity to purchase up to 20 additional tickets for \$30.25 each
- Fixed seating for 28-35 people, varies with each Group Suite
- Suite Host providing in-suite service
- Access to Private Suites Bar
- Includes rental costs and taxes

#### **GROUP SUITE A Seating Capacity 30** (22 fixed seats and 8 bar rail seats)