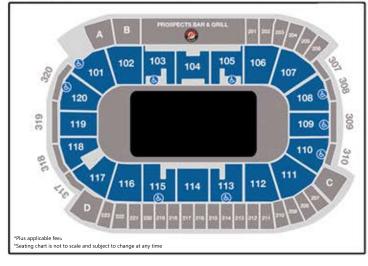

#### **GROUP SUITE A Seating Capacity 30** (22 fixed seats and 8 bar rail seats)

#### **GROUP SUITE C**

**Seating Capacity 30** (22 fixed seats and 8 bar rail seats)

#### **GROUP SUITE B** Seating Capacity 35 (25 fixed seats and 10 bar rail seats) (20 fixed seats and 8 bar rail seats)

**GROUP SUITE D** Seating Capacity 28