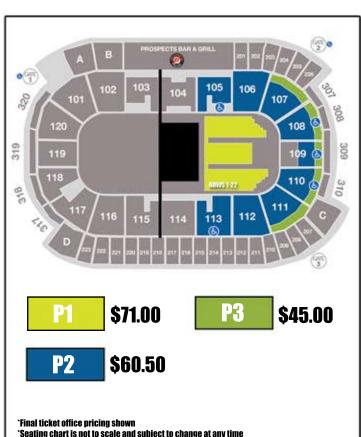

\$1,400°° \$1,850°° \$2.300°°

 $\mathbf{S1400}^{00}$  Accommodations for 20 guests - \$70.00 per person

O Accommodations for 30 guests - \$61.67 per person

Accommodations for 30 guests - \$61.67 per persol

 $\$2.300^{00}$  Accommodations for 40 guests - \$57.50 per person

'Incremental tickets may be purchased for - \$45.00 per person up to 40 people max.