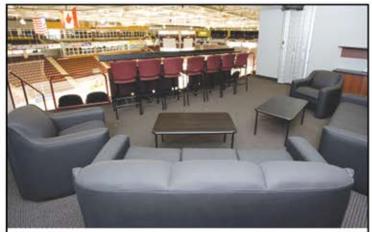

## **GROUP SUITE C**

ACCOMMODATIONS FOR 20-AO CUFSTS

#### **INCLUDES:**

- Accommodations for a minimum of 20 people and a maximum of 40  $\,$ 
  - Suite C: Fixed seating for 30 guests(22 fixed seats and 8 bar rail seats)
  - Suite Host providing in-suite service
  - Access to Private Suites Bar
  - Includes rental costs and taxes