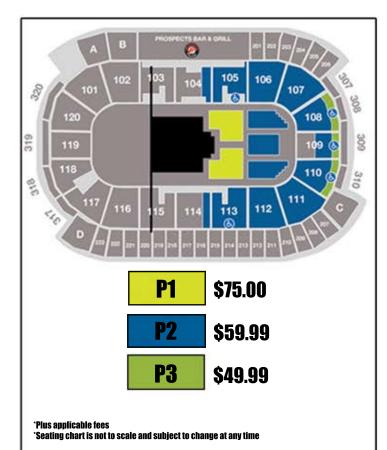

## **GROUP SUITE C** ACCOMMODATIONS FOR 20-40 GUESTS

#### INCLUDES:

- Accommodations for a minimum of 20 people and a maximum of 40
- Suite C: Fixed seating for 30 guests (22 fixed seats and 8 bar rail seats)
- Suite Host providing in-suite service
- Access to Private Suites Bar
- Includes rental costs and taxes

\$1,850<sup>00</sup> Accommodations for 20 guests - \$92.50 per person \$2,400<sup>00</sup> Accommodations for 30 guests - \$80.00 per person \$2,950<sup>00</sup> Accommodations for 40 guests - \$73.75 per person "Incremental tickets may be purchased for - \$55.00 per person