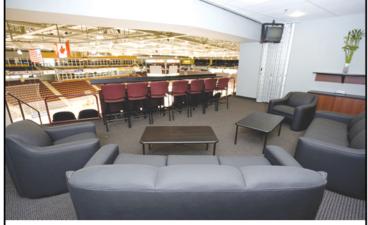

### **GROUP SUITE C**

ACCOMMODATIONS FOR 20-40 GUESTS

#### **INCLUDES:**

- Accommodations for a minimum of 20 people and a maximum of 40
- Suite C: Fixed seating for 30 guests (22 fixed seats and 8 bar rail seats)
- Suite Host providing in-suite service
- Access to Private Suites Bar
- Includes rental costs and taxes