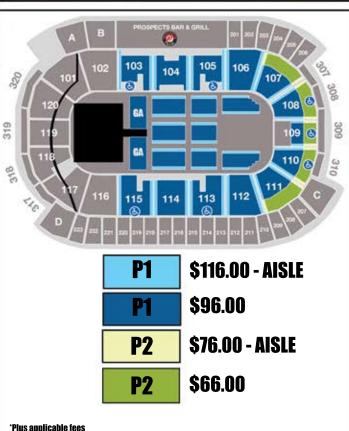

# **DIERKS BENTLEY**

### WITH JOHN PARDI, TENILLE TOWNES AND HOT COUNTRY KNIGHTS

# **SATURDAY JANUARY 19, 2019 - 7:00PM**

## TRIBUTE COMMUNITIES CENTRE







### **GROUP SUITE C**

ACCOMMODATIONS FOR 20-40 CUFSTS

#### **INCLUDES:**

- Accommodations for a minimum of 20 people and a maximum of 40
- Suite C: Fixed seating for 30 guests (22 fixed seats and 8 bar rail seats)
- Suite Host providing in-suite service
- Access to Private Suites Bar
- Includes rental costs and taxes

 $\$1,935^{00}$  Accommodations for 20 guests - \$96.75 per person  $\$2.645^{00}$  Accommodations for 30 guests - \$88.17 per person

 $52,040^{\circ}$  Accommodations for 40 guests - \$84.25 per person

\*Incremental tickets may be purchased for - \$71.75 per person

#### FOR MORE INFORMATION CONTACT:

Kim Ellis - Marketing and Group Sales Coordinator 905-448-1568 or kimberly\_ellis@comcastspectacor.com







Seating chart is not to scale and subject to change at an