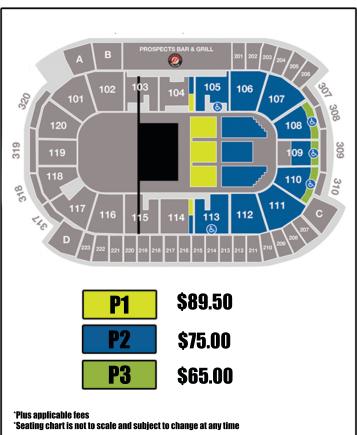

#### **INCLUDES:**

- Accommodations for a minimum of 20 people and a maximum of 40
- Suite C: Fixed seating for 30 guests (22 fixed seats and 8 bar rail seats)
- Suite Host providing in-suite service
- Access to Private Suites Bar
- Includes rental costs and taxes

 $\$2.075^{00}$  Accommodations for 20 guests - \$103.75 per person

Accommodations for 30 guests - \$93.75 per person

 $\mathbf{\$3.550}^{00}$  Accommodations for 40 guests - \$88.75 per person

\*Incremental tickets may be purchased for - \$73,75 per person