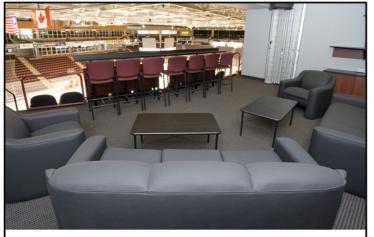

### GROUP SUITE C

#### **INCLUDES:**

- Accommodations for a minimum of 20 people and a maximum of 40
- Suite C: Fixed seating for 30 guests (22 fixed seats and 8 bar rail seats)
- Suite Host providing in-suite service
- Access to Private Suites Bar
- Includes rental costs and taxes