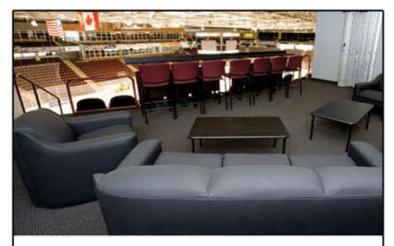

## GROUP SUITE C

#### INCLUDES:

- Accommodations for a minimum of 20 people and a maximum of 40
- Fixed seating for 30 guests (22 fixed seats and 8 bar rail seats)
- Suite Host providing in-suite service
- Access to Private Suites Bar
- Includes rental costs and taxes