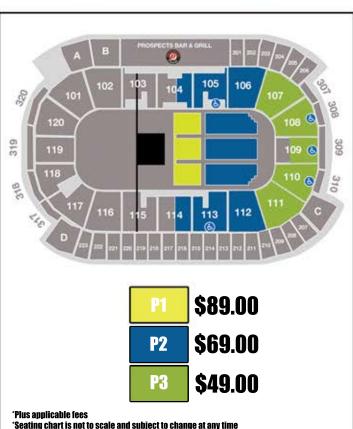

## GROUP SUITE C

#### INCLUDES:

- Accommodations for a minimum of 20 people and a maximum of 40
- Fixed seating for 30 guests (22 fixed seats and 8 bar rail seats)
- Suite Host providing in-suite service
- Access to Private Suites Bar
- Includes rental costs and taxes

 $\$1,449^{80}$  Accommodations for 20 guests - \$72.49 per person  $\$1,999^{70}$  Accommodations for 30 guests - \$66.65 per person  $\$2,199^{60}$  Accommodations for 40 guests - \$54.99 per person