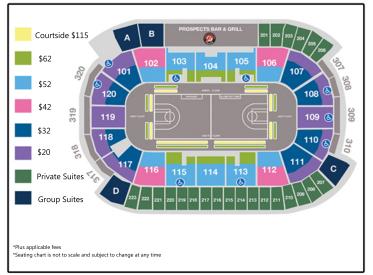

### **GROUP SUITE RENTALS**

### **ACCOMMODATIONS FOR 20-40 GUESTS**

## EACH GROUP SUITE RECEIVES AN OFFICIAL HARLEM GLOBETROTTERS RASKETRALL

 $$845^{00}$  Accommodations for 20 guests - \$42.25 per person

 $$1,122^{50}$  Accommodations for 30 guests - \$37.42 per person

 $\$1.400^{00}$  Accommodations for 40 guests - \$35.00 per person

**GROUP SUITE C** 

**GROUP SUITE D** 

#### **GROUP SUITE A**

**Seating Capacity 30** 

(22 fixed seats and 8 bar rail seats)

**Seating Capacity 30** (22 fixed seats and 8 bar rail seats)

#### **GROUP SUITE B**

**Seating Capacity 35** 

**Seating Capacity 28** 

(25 fixed seats and 10 bar rail seats) (20 fixed seats and 8 bar rail seats)