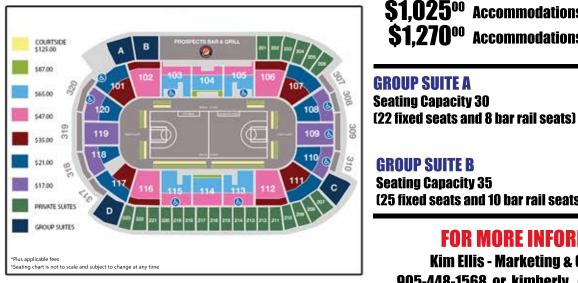

## EACH GROUP SUITE RECEIVES AN OFFICIAL HARLEM GLOBETROTTERS RASKETRALL

\$780<sup>00</sup> Accommodations for 20 guests - \$39.00 per person \$1.025<sup>00</sup> Accommodations for 30 guests - \$34.17 per person \$1.270<sup>00</sup> Accommodations for 40 guests - \$31.75 per person

#### **GROUP SUITE A Seating Capacity 30**

**GROUP SUITE C** 

**Seating Capacity 30** (22 fixed seats and 8 bar rail seats)

### **GROUP SUITE B** Seating Capacity 35

**GROUP SUITE D** Seating Capacity 28 (25 fixed seats and 10 bar rail seats) (20 fixed seats and 8 bar rail seats)