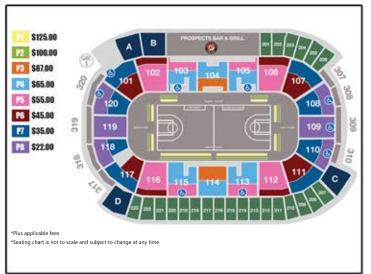

## **GROUP SUITE A**

### **GROUP SUITE C**

**Seating Capacity 30** (22 fixed seats and 8 bar rail seats) **Seating Capacity 30** (22 fixed seats and 8 bar rail seats)

#### **GROUP SUITE B** Seating Capacity 35

**GROUP SUITE D** Seating Capacity 28 (25 fixed seats and 10 bar rail seats) (20 fixed seats and 8 bar rail seats)