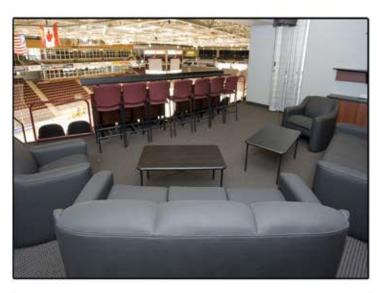

### **Includes:**

- Accommodations for 20 guests with the opportunity to purchase up to 20 additional tickets for \$24.50 each
- Fixed seating for 28-35 people, varies with each Group Suite
- Suite Host providing in-suite service
- Access to Private Suites Bar
- Includes rental costs and taxes

# EACH GROUP SUITE RECEIVES AN OFFICIAL HARLEM GLOBETROTTERS RASKETRALL

\$780<sup>00</sup> Accommodations for 20 guests - \$39.00 per person \$1,025<sup>00</sup> Accommodations for 30 guests - \$34.17 per person \$1.270<sup>00</sup> Accommodations for 40 quests - \$31,75 per person