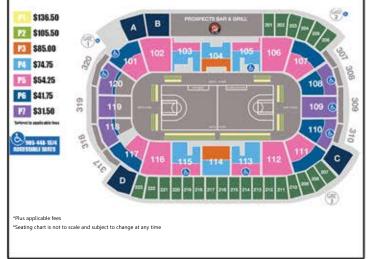

#### **GROUP SUITE A**

**Seating Capacity 30** 

(22 fixed seats and 8 bar rail seats)

### **GROUP SUITE C**

**Seating Capacity 30** 

(22 fixed seats and 8 bar rail seats)

#### **GROUP SUITE B**

**Seating Capacity 35** 

**GROUP SUITE D Seating Capacity 28** 

(25 fixed seats and 10 bar rail seats) (20 fixed seats and 8 bar rail seats)