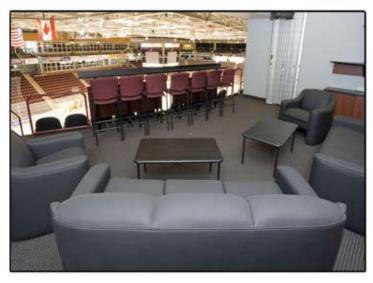

#### **Includes:**

- Accommodations for 20 guests with the opportunity to purchase up to 20 additional tickets for \$23.75 each
- Fixed seating for 28-35 people, varies with each Group Suite
- Suite Host providing in-suite service
- Access to Private Suites Bar
- Includes rental costs and taxes

#### **GROUP SUITE A**

**Seating Capacity 30** 

(22 fixed seats and 8 bar rail seats)

### **GROUP SUITE C**

**Seating Capacity 30** 

(22 fixed seats and 8 bar rail seats)

#### **GROUP SUITE B**

**Seating Capacity 35** 

**GROUP SUITE D Seating Capacity 28** 

(25 fixed seats and 10 bar rail seats) (20 fixed seats and 8 bar rail seats)