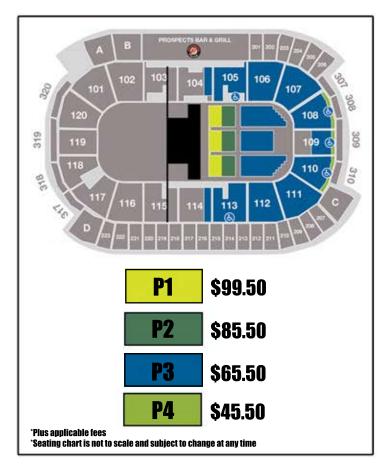

### **GROUP SUITE C** ACCOMMODATIONS FOR 20-40 GUESTS

#### **INCLUDES**:

- Accommodations for a minimum of 20 people and a maximum of 40
- Suite C: Fixed seating for 30 guests (22 fixed seats and 8 bar rail seats)
- Suite Host providing in-suite service
- Access to Private Suites Bar
- Includes rental costs and taxes

\$1,410<sup>00</sup> Accommodations for 20 guests - \$70.50 per person \$1,915<sup>00</sup> Accommodations for 30 guests - \$63.84 per person \$2,420<sup>00</sup> Accommodations for 40 guests - \$60.50 per person 'Incremental tickets may be purchased for - \$50.50 per person