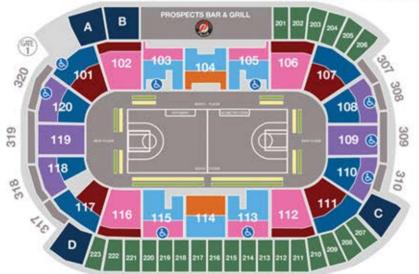

## M 50 TICKETS RE

\$24.50 Regular \$29.75 **SAVE \$5.25** 

\$28.75 Regular \$43.25 **SAVE \$14.50** 

\$43.25 Regular \$53.50 **SAVE \$10.25** 

\$55.50 Regular \$63.75 **SAVE \$8.25** 

\$71.00 Regular \$74.25 **SAVE \$3.25** 

\$96.75 No discount available

\$110.25 No discount available

\$136.00 No discount available

To be part of the Meet-N-Greet and save on group tickets contact:

KIMELLIS - MARKETING & GROUP SALES COORDINATOR 905.448.1568 OR KIMBERLY\_ELLIS@COMCASTSPECTACOR.COM

**Tribute Communities Centre** 

<sup>\*\$8.00</sup> service charge is applied to each order
\*\* Seating based on availability

<sup>\*\*\*</sup>Price includes all facility fees and taxes. Offer expires Sat. Apr.13/19 - 6pm