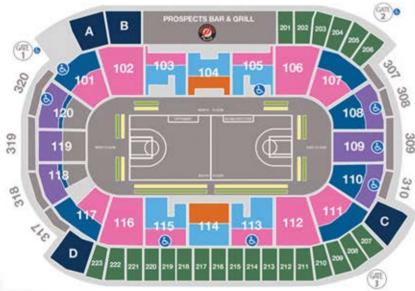

## BE PART OF THE FUN & PERFORM BEFORE THE GAME 50 TICKET MINIMUM

| \$23.75  | Regular \$31.50       | SAVE \$7.75  |
|----------|-----------------------|--------------|
| \$34.00  | Regular \$41.75       | SAVE \$7.75  |
| \$44.50  | Regular \$54.25       | SAVE \$9.75  |
| \$54.75  | Regular \$74.75       | SAVE \$19.75 |
| \$65.00  | Regular \$85.00       | SAVE \$20.00 |
| \$85.50  | Regular \$105.50      | SAVE \$20.00 |
| \$136.50 | No discount available |              |

\*\$8.00 service charge is applied to each order \*\* Seating based on availability

\*\*\*Price includes facility fee and taxes. Offer expires April 1, 2020- 6pm CONTACT KIM ELLIS - MARKETING & GROUP SALES COORDINATOR 905.448.1568 OR KIMBERLY.ELLIS@SPECTRAXP.COM