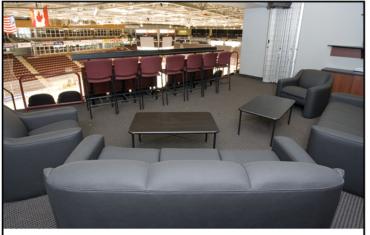

### GROUP SUITE C

#### **INCLUDES:**

- Accommodations for a minimum of 20 people and a maximum of 40
- Suite C: Fixed seating for 30 guests (22 fixed seats and 8 bar rail seats)
- Suite Host providing in-suite service
- Access to Private Suites Bar
- Includes rental costs and taxes