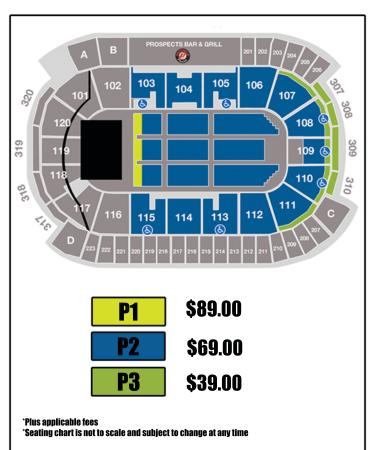

### GROUP SUITE C

#### **INCLUDES:**

- Accommodations for a minimum of 20 people and a maximum of 40
- Suite C: Fixed seating for 30 guests (22 fixed seats and 8 bar rail seats)
- Suite Host providing in-suite service
- Access to Private Suites Bar
- Includes rental costs and taxes

Accommodations for 20 guests - \$83.25 per person

Accommodations for 30 guests - \$70.75 per person

Accommodations for 40 guests - \$64.50 per person

\*Incremental tickets may be purchased for - \$45.75 per person