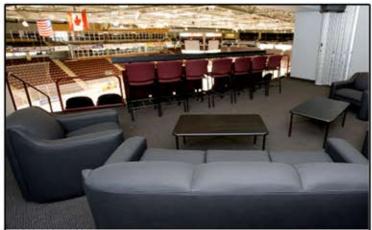

### **GROUP SUITES C & D**

ACCOMMODATIONS FOR 20-40 GUESTS

#### **INCLUDES:**

- Accommodations for a minimum of 20 people and a maximum of 40
- Fixed seating for 28-30 guests (varies by suite)
- Suite Host providing in-suite service
- Access to Private Suites Bar
- Includes rental costs and taxes