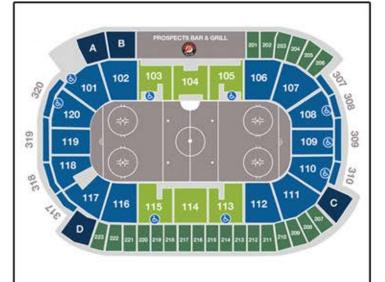

### **GROUP SUITES C & D**

ACCOMMODATIONS FOR 20-40 GUESTS

#### **GROUP SUITE C**

Seating Capacity 30 (22 fixed seats and 8 bar rail seats)

#### **GROUP SUITE D**

Seating Capacity 28
[20 fixed seats and 8 har rail seats]

 $\$2,\!345^{00}$  Accommodations for 20 guests - \$117.25 per person

 $\$3,267^{50}$  Accommodations for 30 guests - \$108.92 per person