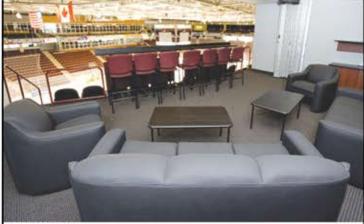

#### **INCLUDES:**

- Accommodations for a minimum of 20 people and a maximum of 40
- Suite C: Fixed seating for 30 guests (22 fixed seats and 8 bar rail seats)
- Suite Host providing in-suite service
- Access to Private Suites Bar
- Includes rental costs and taxes