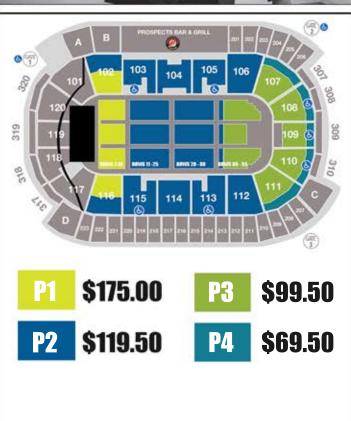

\$2,625 <sup>00</sup> Accommodations for 20 guests - \$131.25 per person

 $\$3.687^{50}$  Accommodations for 30 guests - \$122.92 per person

 $$4.750^{00}$  Accommodations for 40 guests - \$118.75 per person

\*Incremental tickets may be purchased for - \$106.25 per person