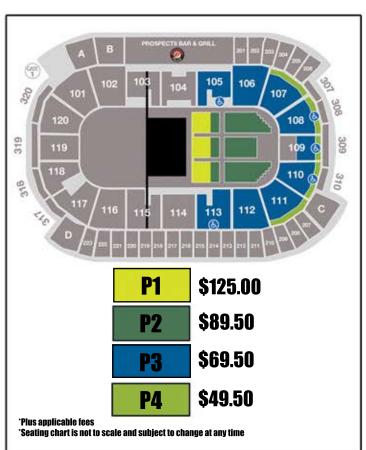

Accommodations for 20 guests - \$79.50 per person

Accommodations for 30 guests - \$71.17 per person

Accommodations for 40 guests - \$67.00 per person

\*Incremental tickets may be purchased for - \$54.50 per person