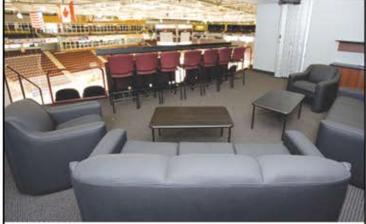

### **INCLUDES:**

- Accommodations for a minimum of 20 people and a maximum of 40
- Suite C: Fixed seating for 30 guests (22 fixed seats and 8 bar rail seats)
- Suite Host providing in-suite service
- Access to Private Suites Bar
- Includes rental costs and taxes

 $$1.910^{00}$  Accommodations for 20 guests - \$95.50 per person

Accommodations for 30 guests - \$87.17 per person

 $\mathbf{53.320}^{00}$  Accommodations for 40 guests - \$83.00 per person

\*Incremental tickets may be purchased for - \$70.50 per person