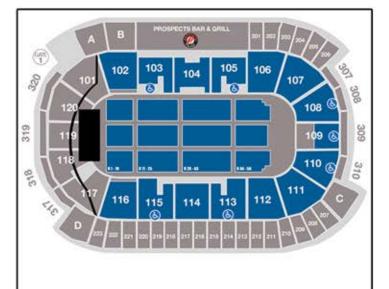

# TRIBUTE COMMUNITIES CENTRE OSHAWA, ON

\*Plus applicable fees Seating chart is not to scale and subject to change at any time

### **INCLUDES:**

- Accommodations for a minimum of 20 people and a maximum of 40
- Suite C: Fixed seating for 30 guests (22 fixed seats and 8 bar rail seats)
- Suite Host providing in-suite service
- Access to Private Suites Bar
- Includes rental costs and taxes