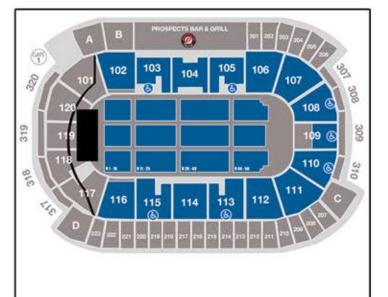

## **Medallion Lounges**

**ACCOMMODATIONS FOR 20-44 GUESTS** 

#### **INCLUDES:**

- Accommodations for a minimum of 20 people and a maximum of 44
- Medallion Lounge 307 and 310 20 poople
- Medallion Lounge 308 23 people
- Medallion Lounge 309 44 people
- Suite Host providing in-suite service
- Access to Private Suites Bar
- Includes rental costs and taxes

 $\$1,\!810^{00}$  Accommodations for 20 guests - \$90.50 per person

 $\$2,021^{50}$  Accommodations for 23 guests - \$87.89per person  $\$3.220^{00}$  Accommodations for 40 guests - \$73.18 per person