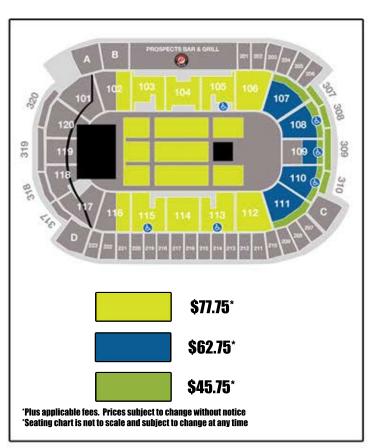

 $$1.615^{00}$  Accommodations for 20 guests - \$80.75 per person Accommodations for 30 guests - \$70.75 per person

 $\$2.630^{00}$  Accommodations for 40 guests - \$65.75 per person

\*Incremental tickets may be purchased for - \$50.75 per person