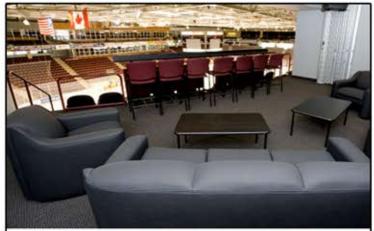

### GROUP SUITE C

#### **INCLUDES:**

- Accommodations for a minimum of 20 people and a maximum of 40
- Suite seating for 30 guests (22 fixed seats and 8 bar rail seats)
- Suite Host providing in-suite service
- Access to Private Suites Bar
- Includes rental costs and taxes