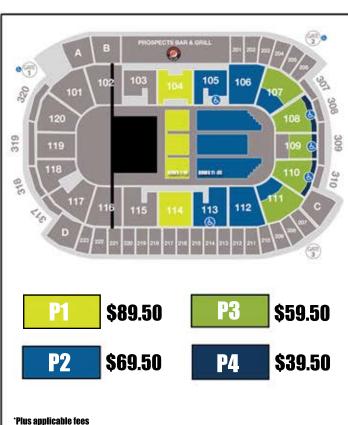

# **JOHNNY REID**

**WITH SPECIAL GUESTS** 

## **TUESDAY, NOVEMBER 26, 2019 - 7:00PM**

### TRIBUTE COMMUNITIES CENTRE OSHAWA, ON







# GROUP SUITE C

#### **INCLUDES:**

- Accommodations for a minimum of 20 people and a maximum of 40
  - Suite A: Fixed seating for 30 guests (22 fixed seats and 8 bar rail seats)
  - Suite B: Fixed seating for 35 guests(25 fixed seats and 10 bar rail seats)
  - Suite C: Fixed seating for 30 guests(22 fixed seats and 8 bar rail seats)
- Suite Host providing in-suite service
- Access to Private Suites Bar
- Includes rental costs and taxes

 $\$1,\!485^{00}$  Accommodations for 20 guests - \$74.25 per person

 $$1,927^{50}$  Accommodations for 30 guests - \$64.25 per person

Output Services of the purchased for a \$44.25 per person the services of the purchased for a \$44.25 per person the person the purchased for a \$44.25 per person the purchased for a \$44.25 per person the person

'I