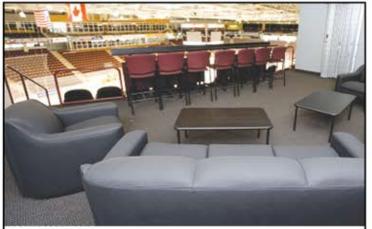

#### **INCLUDES:**

- Accommodations for a minimum of 20 people and a maximum of 40
- Suite C: Fixed seating for 30 guests (22 fixed seats and 8 bar rail seats)
- Suite Host providing in-suite service
- Access to Private Suites Bar
- Includes rental costs and taxes