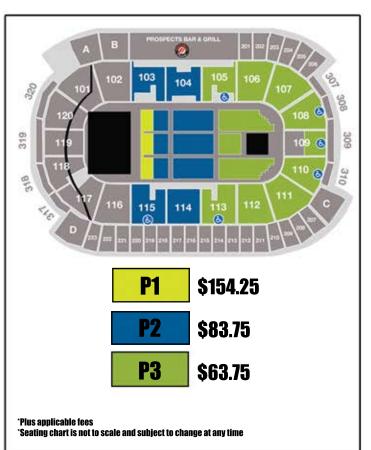

 $\$1.985^{00}$  Accommodations for 20 guests - \$99.25 per person

 $$2.677^{50}$  Accommodations for 30 guests - \$89.25 per person  $\$3.370^{00}$  Accommodations for 40 guests - \$84.25 per person

\*Incremental tickets may be purchased for - \$69.25 per person