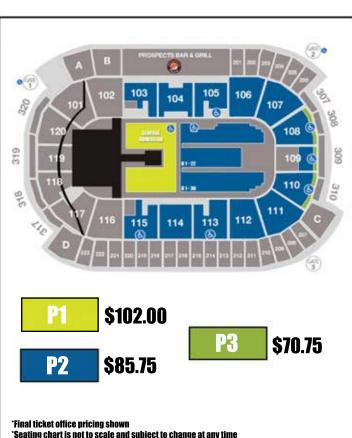

 $615^{00}$  Accommodations for 20 guests - \$130.75 per person

Accommodations for 30 guests - \$110.75 per person

 $\mathbf{\Omega}\mathbf{\Omega}^{00}$  Accommodations for 40 guests - \$100.75 per person

\*Incremental tickets may be purchased for - \$70.75 per person up to 40 people max.