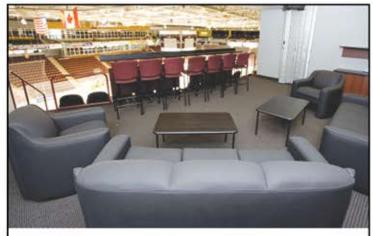

### **INCLUDES:**

- Accommodations for a minimum of 20 people and a maximum of 40
  - Suite A: Fixed seating for 30 guests (22 fixed seats and 8 bar rail seats)
  - Suite B: Fixed seating for 35 guests(25 fixed seats and 10 bar rail seats)
  - Suite C: Fixed seating for 30 guests(22 fixed seats and 8 bar rail seats)
- Suite Host providing in-suite service
- Access to Private Suites Bar
- Includes rental costs and taxes