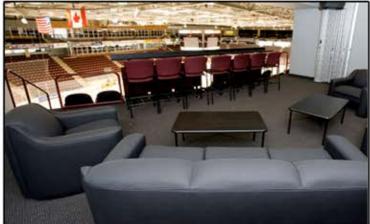

### **GROUP SUITES A,B,C,D**

ACCOMMODATIONS FOR 20 TO 40 GUESTS

#### **INCLUDES:**

- Accommodations for a minimum of 20 people and a maximum of 40
- Fixed seating for 28-35 guests (varies by suite)
- Suite Host providing in-suite service
- Access to Private Suites Bar
- Includes rental costs and taxes