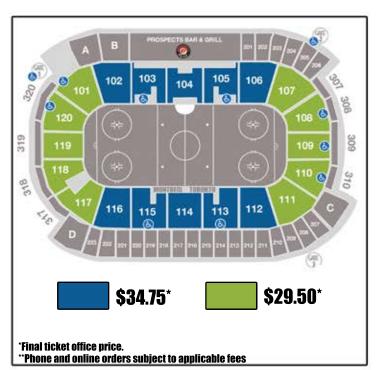

### **GROUP SUITES A,B,C,D**

ACCOMMODATIONS FOR 20 TO 40 GUESTS

#### **INCLUDES:**

- Accommodations for a minimum of 20 people and a maximum of 40
- Fixed seating for 28-35 guests (varies by suite)
- Suite Host providing in-suite service
- Access to Private Suites Bar
- Includes rental costs and taxes

**GROUP SUITE A** 

Seating Capacity 30

**GROUP SUITE B** 

**Seating Capacity 35** 

**GROUP SUITE C** 

GROUP SUITE D

Seating Capacity 30 Seating Capacity 28

\*Additional standing room available in all suites to a maximum of 40 guests total

5880<sup>w</sup> /

Accommodations for 20 guests - \$44.00 per person

 $1,175^{00}$  Accommodations for 30 guests - \$39.17 per person

 $^{f U}$  Accommodations for 40 guests - \$36.75 per person

\*Incremental tickets may be purchased for - \$29.50 per person