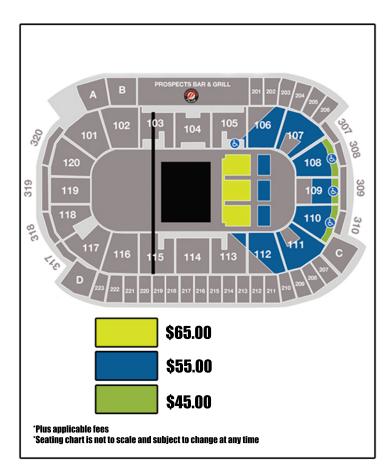

## **GROUP SUITE**

#### INCLUDES:

- Accommodations for a minimum of 20 people and a maximum of 40
- Fixed seating for 28 guests (20 fixed seats and 8 bar rail seats)
- Access to Private Suites Bar
- Includes rental costs and taxes

 $\$1.350^{00}$  Accommodations for 20 guests - \$67.50 per person  $\$1.880^{00}$  Accommodations for 30 guests - \$62.67 per person  $\$2.410^{00}$  Accommodations for 40 guests - \$60.25 per person

\*Incremental tickets may be purchased for - \$53.00 per person