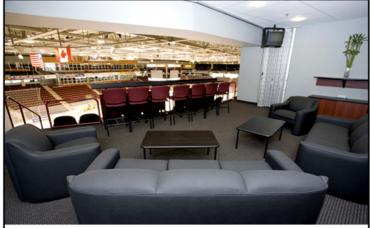

## **GROUP SUITE**

#### INCLUDES:

- Accommodations for a minimum of 20 people and a maximum of 40
- Fixed seating for 28 guests (20 fixed seats and 8 bar rail seats)
- Access to Private Suites Bar
- Includes rental costs and taxes