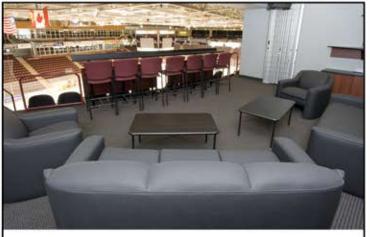

### **GROUP SUITE C**

#### INCLUDES:

- Accommodations for a minimum of 20 people and a maximum of 40
- Suite C: Fixed seating for 30 guests (22 fixed seats and 8 bar rail seats)
- Suite Host providing in-suite service
- Access to Private Suites Bar
- Includes rental costs and taxes