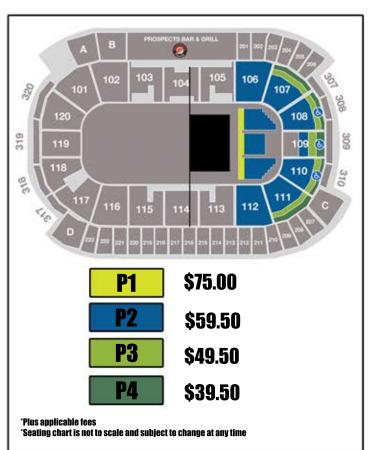

### **GROUP SUITE C**

#### INCLUDES:

- Accommodations for a minimum of 20 people and a maximum of 40
- Suite C: Fixed seating for 30 guests (22 fixed seats and 8 bar rail seats)
- Suite Host providing in-suite service
- Access to Private Suites Bar
- Includes rental costs and taxes

 $$1.285^{00}$  Accommodations for 20 guests - \$64.25 per person

Accommodations for 30 guests - \$57.58 per person

 $\$2.170^{00}$  Accommodations for 40 guests - \$54.25 per person

\*Incremental tickets may be purchased for - \$44.25 per person