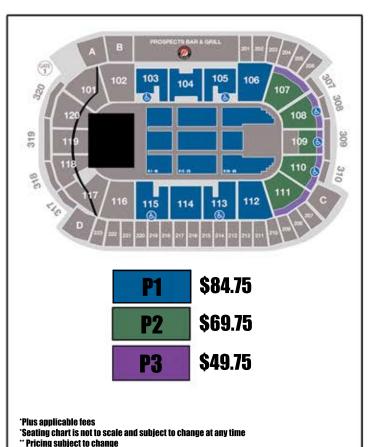

\$1,595°° | \$2,142°° |

 $\$1.595^{00}$  Accommodations for 20 guests - \$79.75 per person

 $\$2,142^{50}$  Accommodations for 30 guests - \$71.42 per person

 $\$2,\!690^{00}$  Accommodations for 40 guests - \$67.25 per person

\*Incremental tickets may be purchased for - \$54.75 per person