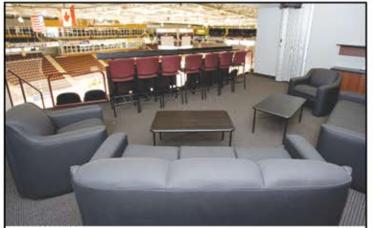

### **GROUP SUITE C**

ACCOMMODATIONS FOR 20-40 GUESTS

#### **INCLUDES:**

- Accommodations for a minimum of 20 people and a maximum of 40
- Suite C: Fixed seating for 30 guests (22 fixed seats and 8 bar rail seats)
- Suite Host providing in-suite service
- Access to Private Suites Bar
- Includes rental costs and taxes