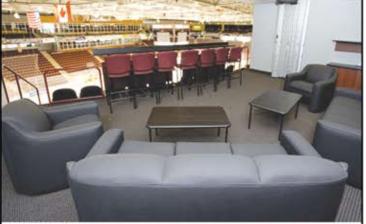

### GROUP SUITE C

#### **INCLUDES:**

- Accommodations for a minimum of 20 people and a maximum of 40
- Suite C: Fixed seating for 30 guests (22 fixed seats and 8 bar rail seats)
- Suite Host providing in-suite service
- Access to Private Suites Bar
- Includes rental costs and taxes