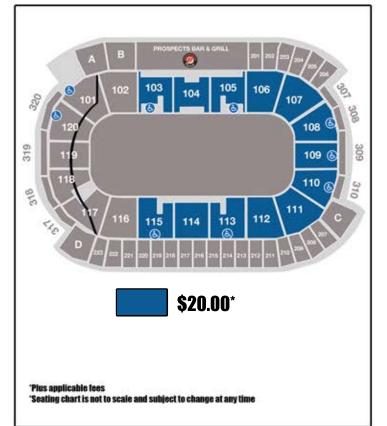

## GROUP SUITES B & C ACCOMMODATIONS FOR 20-40 GUESTS

**INCLUDES:** 

- Accommodations for a minimum of 20 people and a maximum of 40
- Fixed seating for 28-30 guests (varies by suite)
- Suite Host providing in-suite service
- Access to Private Suites Bar
- Includes rental costs and taxes

**GROUP SUITE B** Seating Capacity 35 (25 fixed seats and 10 bar rail seats)

### **GROUP SUITE C**

Seating Capacity 30 (22 fixed seats and 8 bar rail seats)

 $\begin{array}{l} \$770^{00} \mbox{ Accommodations for 20 guests - \$38.50 per person} \\ \$1010^{00} \mbox{ Accommodations for 30 guests - \$33.67 per person} \\ \$1.250^{00} \mbox{ Accommodations for 40 guests - \$31.25 per person} \end{array}$ 

\*Incremental tickets may be purchased for - \$24.00 per person