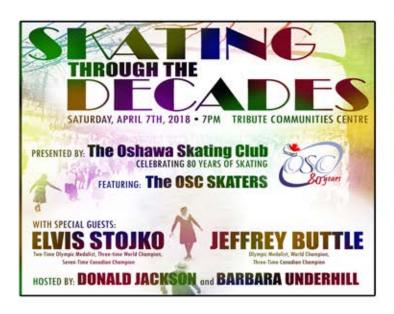

## SKATING THROUGH THE DECADES OSHAWA SKATING CLUB BOTH ANNIVERSARY CELEBRATION

# SATURDAY, APRIL 7<sup>TH</sup>, 2018 - 7:00PM