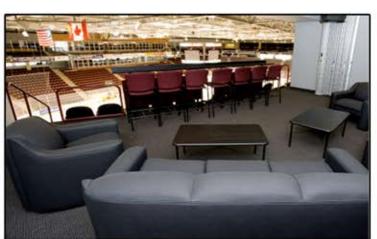

## GROUP SUITES B & C ACCOMMODATIONS FOR 20-40 GUESTS

**INCLUDES:** 

- Accommodations for a minimum of 20 people and a maximum of 40
- Fixed seating for 28-30 guests (varies by suite)
- Suite Host providing in-suite service
- Access to Private Suites Bar
- Includes rental costs and taxes