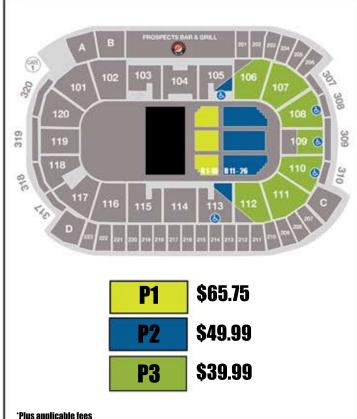

### TRIBUTE COMMUNITIES CENTRE OSHAWA, ON

\*Seating chart is not to scale and subject to change at any time

| \$1,19000                                                      | Accommodations for 20 guests - \$59.50 per person |
|----------------------------------------------------------------|---------------------------------------------------|
|                                                                | Accommodations for 30 guests - \$54.67 per person |
| \$ <b>2,090</b> °°                                             | Accommodations for 40 guests - \$52.25 per person |
| *Incremental tickets may be purchased for - \$45.00 per person |                                                   |