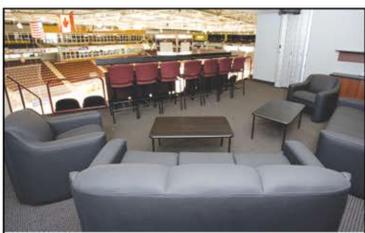

## **GROUP SUITE C** Accommodations for 20-40 guests

#### **INCLUDES**:

- Accommodations for a minimum of 20 people and a maximum of 40
- Suite C: Fixed seating for 30 guests (22 fixed seats and 8 bar rail seats)
- Suite Host providing in-suite service
- Access to Private Suites Bar
- Includes rental costs and taxes