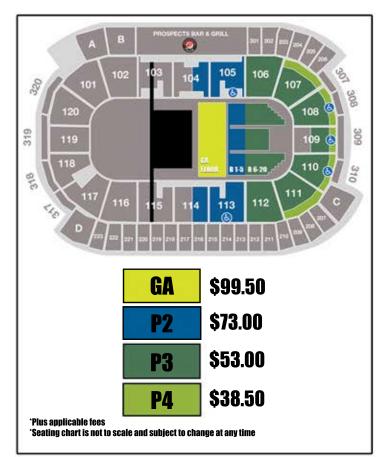

## **GROUP SUITE C** Accommodations for 20-40 guests

#### **INCLUDES**:

- Accommodations for a minimum of 20 people and a maximum of 40
- Suite C: Fixed seating for 30 guests (22 fixed seats and 8 bar rail seats)
- Suite Host providing in-suite service
- Access to Private Suites Bar
- Includes rental costs and taxes

\$1,465<sup>00</sup> Accommodations for 20 guests - \$73.25 per person \$1,897<sup>50</sup> Accommodations for 30 guests - \$63.25 per person \$2,330<sup>00</sup> Accommodations for 40 guests - \$58.25 per person "Incremental tickets may be purchased for - \$43.25 per person