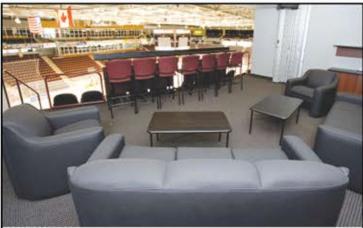

## **GROUP SUITE C** Accommodations for 20-40 guests

#### **INCLUDES**:

- Accommodations for a minimum of 20 people and a maximum of 40
- Suite C: Fixed seating for 30 guests (22 fixed seats and 8 bar rail seats)
- Suite Host providing in-suite service
- Access to Private Suites Bar
- Includes rental costs and taxes