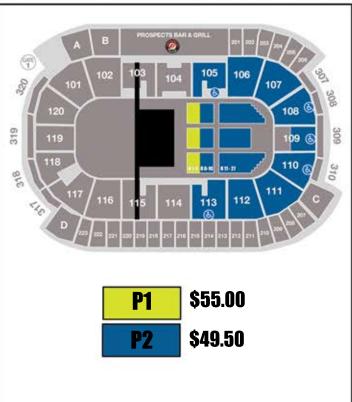

## **GROUP SUITE C**

ACCOMMODATIONS FOR 20-40 CUFSTS

#### **INCLUDES:**

- Accommodations for a minimum of 20 people and a maximum of 40
- Suite C: Fixed seating for 30 guests (22 fixed seats and 8 bar rail seats)
- Suite Host providing in-suite service
- Access to Private Suites Bar
- Includes rental costs and taxes

\$1,550°° AC \$2,125°° AC

Accommodations for 20 guests - \$77.50 per person

Accommodations for 30 guests - \$70.83 per person

 $1.700^{00}$  Accommodations for 40 guests - \$67.50 per person

\*Incremental tickets may be purchased for - \$57.50 per person