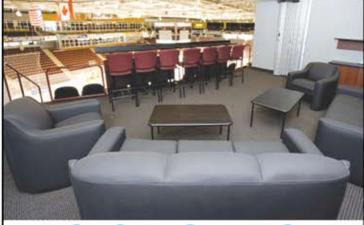

## **GROUP SUITE C**

ACCOMMODATIONS FOR 20-40 CUFSTS

#### **INCLUDES:**

- Accommodations for a minimum of 20 people and a maximum of 40
- Suite C: Fixed seating for 30 guests (22 fixed seats and 8 bar rail seats)
- Suite Host providing in-suite service
- Access to Private Suites Bar
- Includes rental costs and taxes