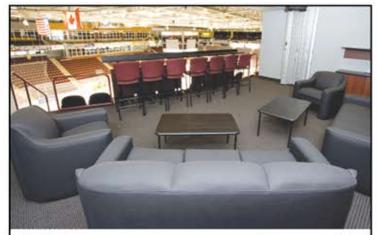

### ROUP SUITES A.B & C

#### **INCLUDES:**

- Accommodations for a minimum of 20 people and a maximum of 40
  - Suite A: Fixed seating for 30 guests (22 fixed seats and 8 bar rail seats)
  - Suite B: Fixed seating for 35 guests(25 fixed seats and 10 bar rail seats)
  - Suite C: Fixed seating for 30 guests(22 fixed seats and 8 bar rail seats)
- Suite Host providing in-suite service
- Access to Private Suites Bar
- Includes rental costs and taxes