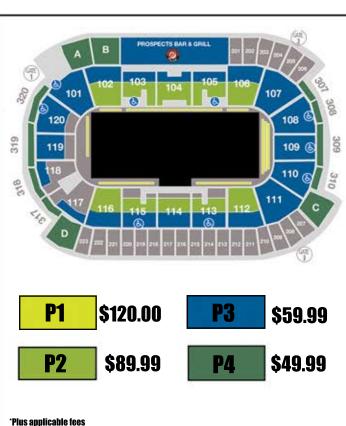

### ROUP SUITES A.B & C

#### **INCLUDES:**

- Accommodations for a minimum of 20 people and a maximum of 40
  - Suite A: Fixed seating for 30 guests (22 fixed seats and 8 bar rail seats)
  - Suite B: Fixed seating for 35 guests(25 fixed seats and 10 bar rail seats)
  - Suite C: Fixed seating for 30 guests(22 fixed seats and 8 bar rail seats)
- Suite Host providing in-suite service
- Access to Private Suites Bar
- Includes rental costs and taxes

Accommodations for 20 guests - \$81.00 per person

Accommodations for 30 guests - \$72..67 per person

 $\$2.740^{00}$  Accommodations for 40 guests - \$68.50 per person

\*Incremental tickets may be purchased for - \$56.00 per person

Seating chart is not to scale and subject to change at any time