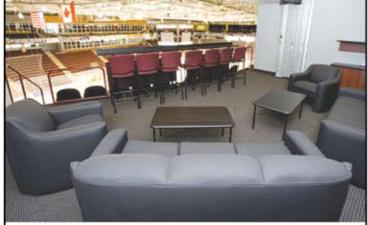

### **GROUP SUITE C**

ACCOMMODATIONS FOR 20-40 CUFSTS

#### **INCLUDES:**

- Accommodations for a minimum of 20 people and a maximum of 40
- Suite C: Fixed seating for 30 guests (22 fixed seats and 8 bar rail seats)
- Suite Host providing in-suite service
- Access to Private Suites Bar
- Includes rental costs and taxes