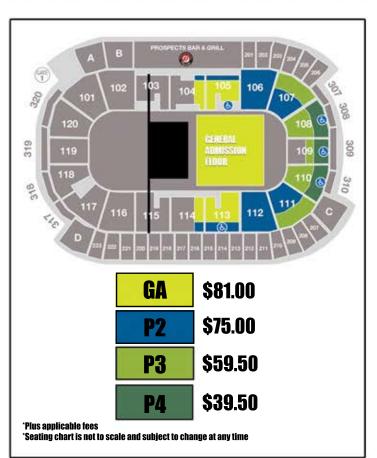

\$1,485<sup>00</sup> Acc \$1.927<sup>50</sup> Acc

Accommodations for 20 guests - \$74.25 per person

 $1.927^{50}$  Accommodations for 30 guests - \$64.25 per person

 $\$2,\!370^{00}$  Accommodations for 40 guests - \$59.25 per person

\*Incremental tickets may be purchased for - \$44.25 per person