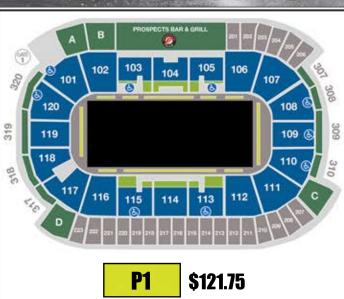

# THANK YOU CANADA TOUR

## THURSDAY, NOVEMBER 1, 2018 - 7:00PM

### TRIBUTE COMMUNITIES CENTRE OSHAWA. ON





\$91.75

\$61.75

\$41.75



### GROUP SUITES A, B, C, D

#### **INCLUDES:**

- Accommodations for a minimum of 20 people and a maximum of 40
  - Suite A: Fixed seating for 30 guests (22 fixed seats and 8 bar rail seats)
  - Suite B: Fixed seating for 35 guests(25 fixed seats and 10 bar rail seats)
  - Suite C: Fixed seating for 30 guests(22 fixed seats and 8 bar rail seats)
  - Suite D: Fixed seating for 28 guests (20 fixed seats and 8 bar rail seats)
- Suite Host providing in-suite service
- Access to Private Suites Bar
- Includes rental costs and taxes

 $430^{00}$  Accommodations for 20 guests - \$71.50 per person

 $\mathbf{51.895}^{00}$  Accommodations for 30 guests - \$63.17 per person

 $\$2.360^{00}$  Accommodations for 40 guests - \$59.00 per person \*Incremental tickets may be