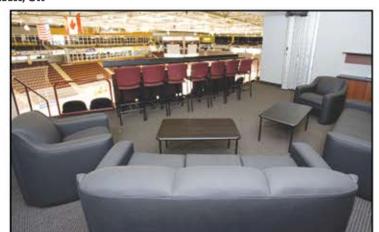

### GROUP SUITES A, B, C, D

#### **INCLUDES:**

- Accommodations for a minimum of 20 people and a maximum of 40
  - Suite A: Fixed seating for 30 guests (22 fixed seats and 8 bar rail seats)
  - Suite B: Fixed seating for 35 guests(25 fixed seats and 10 bar rail seats)
  - Suite C: Fixed seating for 30 guests(22 fixed seats and 8 bar rail seats)
  - Suite D: Fixed seating for 28 guests (20 fixed seats and 8 bar rail seats)
- Suite Host providing in-suite service
- Access to Private Suites Bar
- Includes rental costs and taxes