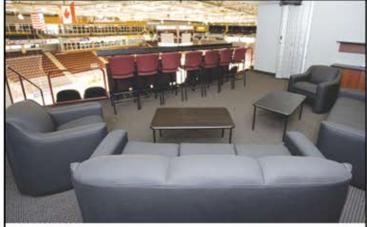

### GROUP SUITE C

#### **INCLUDES:**

- Accommodations for a minimum of 20 people and a maximum of 40
- Suite C: Fixed seating for 30 guests (22 fixed seats and 8 bar rail seats)
- Suite Host providing in-suite service
- Access to Private Suites Bar
- Includes rental costs and taxes