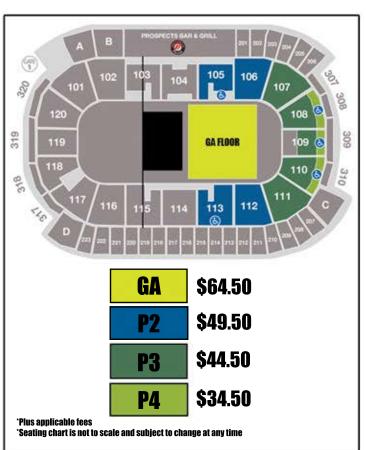

### GROUP SUITE C

#### **INCLUDES:**

- Accommodations for a minimum of 20 people and a maximum of 40
- Suite C: Fixed seating for 30 guests (22 fixed seats and 8 bar rail seats)
- Suite Host providing in-suite service
- Access to Private Suites Bar
- Includes rental costs and taxes

 $\$1.435^{00}$  Accommodations for 20 guests - \$71.75 per person

 $$1.927^{50}$  Accommodations for 30 guests - \$65.25 per person  $$2.420^{00}$  Accommodations for 40 guests - \$60.50 per person

\*Incremental tickets may be purchased for - \$49.25 per person