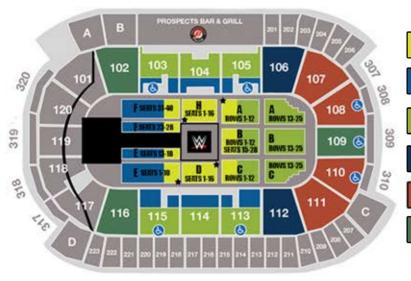

## TRIBUTE COMMUNITIES CENTRE

**Ticket Prices** 

\$132.50 No discount available **P1** 

\$75.50 **SAVE \$20.75** Regular \$96.25 **P2** 

\$55.00

**SAVE \$20.75 Regular \$75.75 P3** 

\$39.50 **SAVE \$15.50 Regular \$55.00** 

\$24.00 **SAVE \$15.50** Regular \$39.50 **P5** 

\$24.00 **P6** No discount available

\*A \$6.00 order surcharge will be applied to all group orders. \*Prices include all facility fees and taxes

## NE OF THESE AREAT

RESERVE YOUR GROUP NOW - CONTACT KIM ELLIS - MARKETING & GROUP SALES COORDINATOR 905-448-1568 OR KIMBERLY ELLIS@COMCASTSPECTACOR.COM